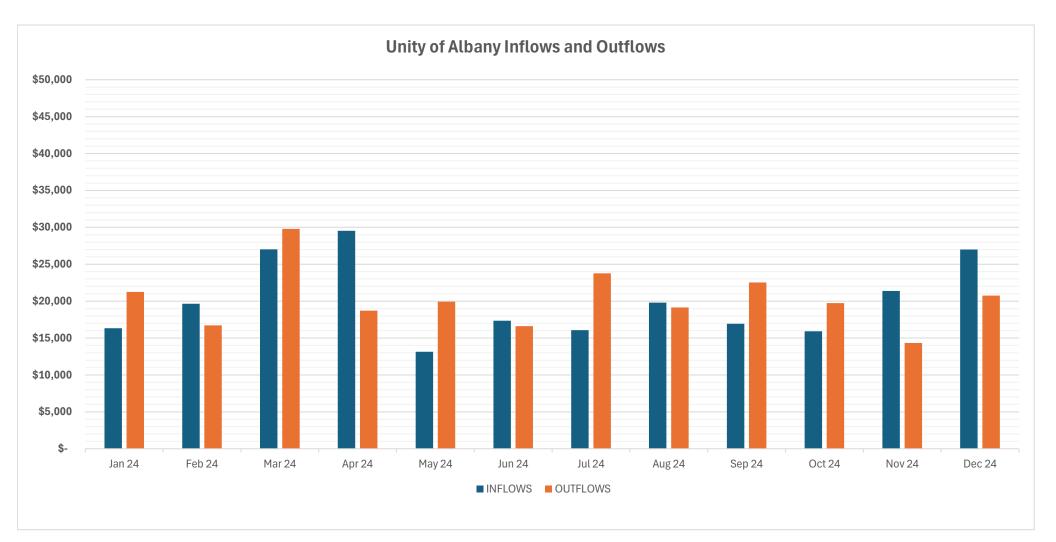

| Total Received DEC 2024 | \$<br>27,002  | Total Expended DEC 2024 | \$<br>20,760  |
|-------------------------|---------------|-------------------------|---------------|
| Total YTD at 12/31/2024 | \$<br>240,137 | Total YTD at 12/31/2024 | \$<br>243,290 |
|                         |               |                         |               |
| Total YTD at 12/31/2023 | \$<br>241,274 | Total YTD at 12/31/2023 | \$<br>242,253 |