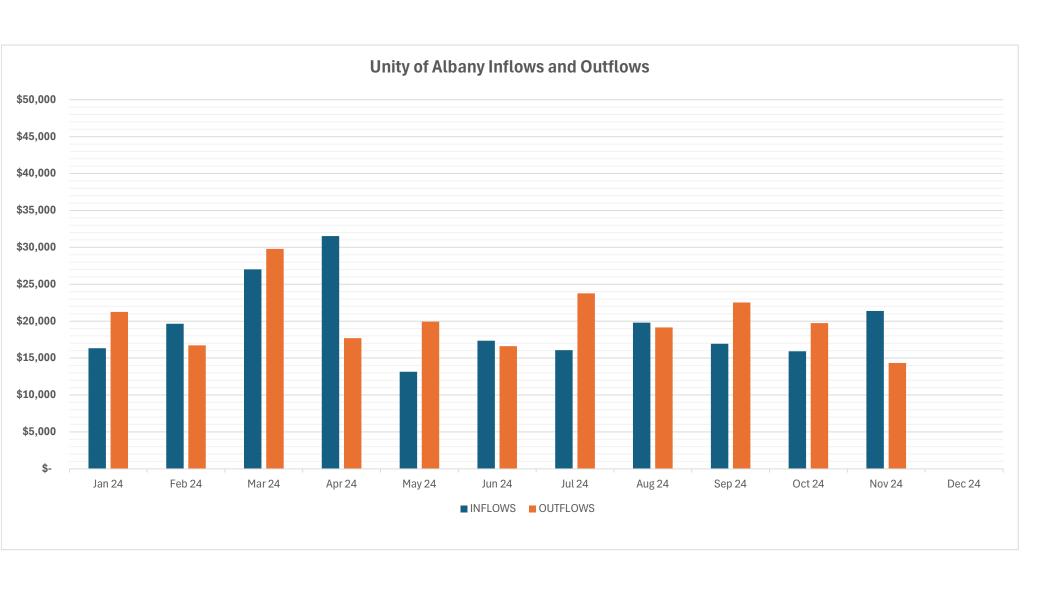

| Total Received NOV 2024 | \$<br>21,391  | Total Expended NOV 2024 | \$<br>14,908  |
|-------------------------|---------------|-------------------------|---------------|
|                         |               |                         |               |
| Total YTD at 11/30/2024 | \$<br>216,153 | Total YTD at 11/30/2024 | \$<br>222,529 |
|                         |               |                         |               |
| Total YTD at 11/30/2023 | \$<br>212,591 | Total YTD at 11/30/2023 | \$<br>219,790 |